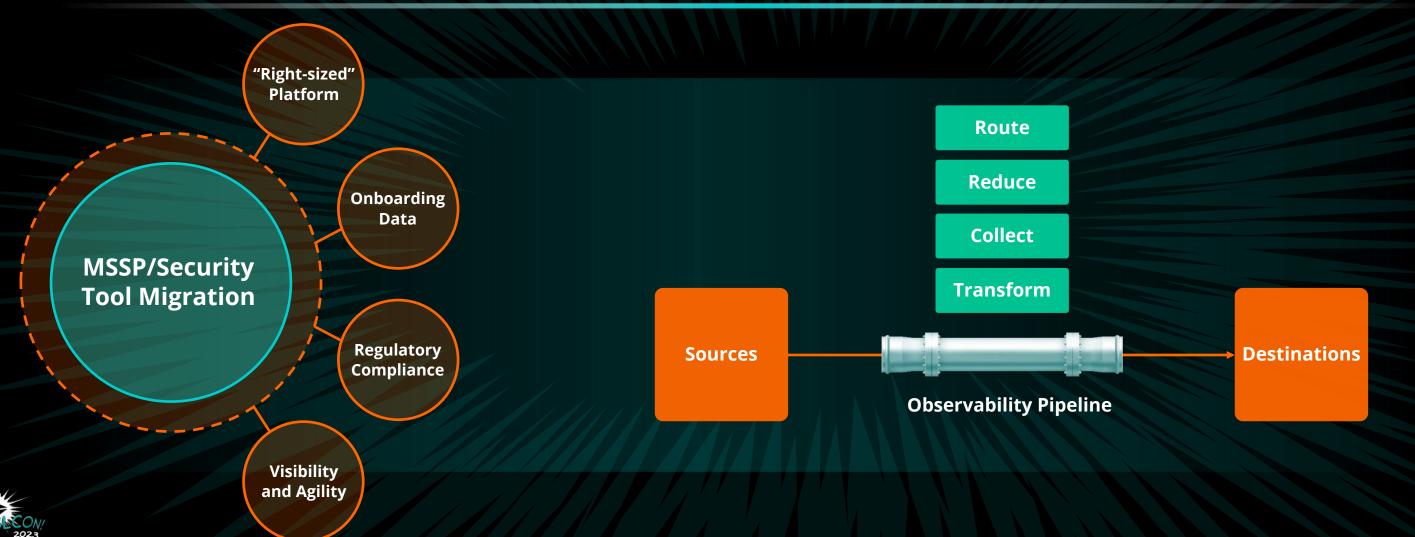

### Build a Fully Operational SOC

- Migrate to Exabeam
- Onboard new Managed Security Services Provider

## Improve SIEM Performance

- Improve security tool performance
- Manage risk in heavily regulated environment

#### Cost Avoidance

- Focus on important data
- Deliver under budget and within 60 days

**Faster Data Onboarding** 

**Fully operational** SOC in 60 Days

More **Performant Architecture**  **Enhanced** Routing and **Filtering** 

**Prioritized data needed** to drive detection: Reduced 1.2TB to 450GB without increasing risk

Makes it easy to manage Sources and Destinations

**Prepared** 

for Growth

**Enables control of our own data** 